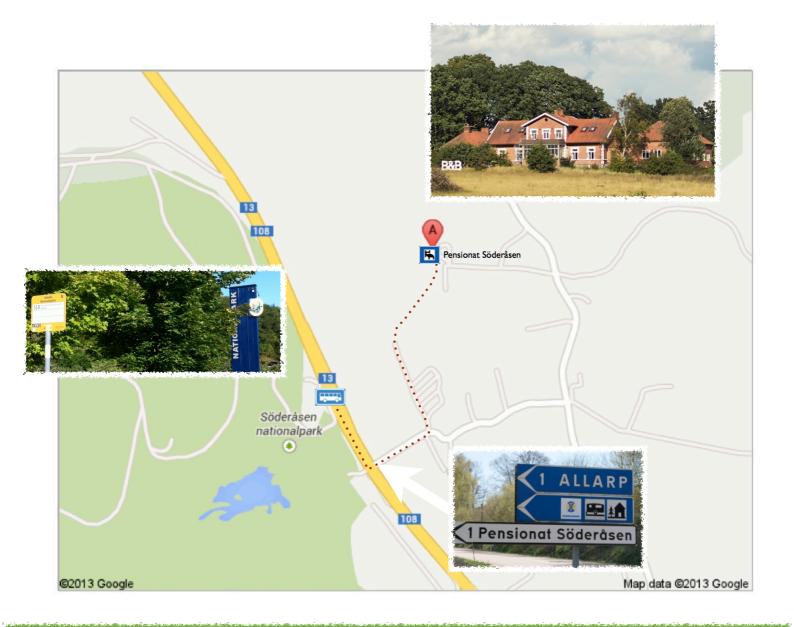

## Pensionat Söderåsen

## Directions to the Pensionat Söderåsen from bus stop "Skäralid National Park"

Follow the road past the "Yellow Villa." Turn left towards "Pensionat Söderåsen 1" and go to Skäralids Camping. Follow the footpath on the left side of the campsite until it ends at an open field. A trail at the edge of the field leads you into an opening in Pensionat Söderåsen's fence and into the garden. The entrance can be found on the gable of the south wing. Pensionat Söderåsen's logo on the black door leads the way. Welcome!